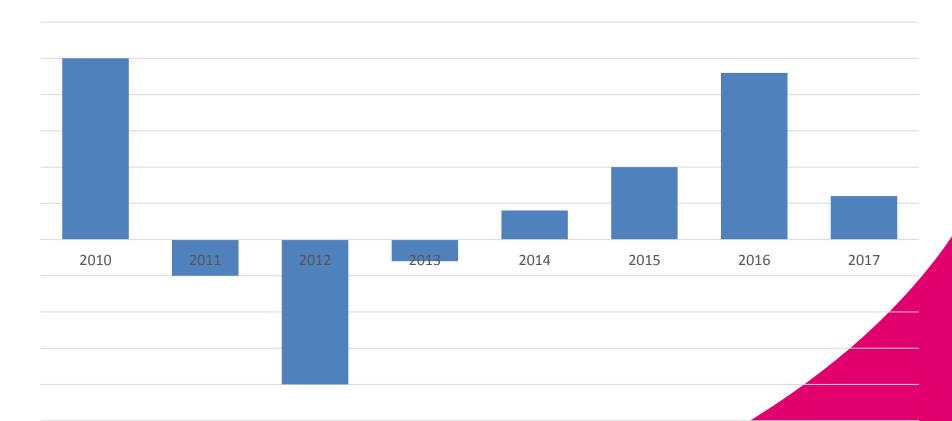

#### **PAAGMAN REVIEW**

Met een simpele scan kijkt u achter v bermen, krijgt u productinformatie khele assortiment of leest u ry



Vestiging FRED:

Op voorraad

Vestiging CENTRUM:

Op voorraad

1

deling

**OPHALEN** 

WAAR IN DE WINKEL?













## Vandaag Ophalen



's morgens bestellen bij

bol.com

's middags al ophalen bij











# Altijd! Direct Ophalen



elk moment bestellen bij paagman.nl binnen 5 minuten al ophalen in























#### This is the world around us. Research shows that...







68%

66%

**59%** 

find **bookstores** the best place to discover new books

prefer to **pick up**a book before
they buy it

prefer to buy in **local** bookstores













































### Paagman profit







#### This is also the world around us:



>20%

drop in sales of books since 2008







25%

of all booksales are online (and growing)



























Thank you for your attention